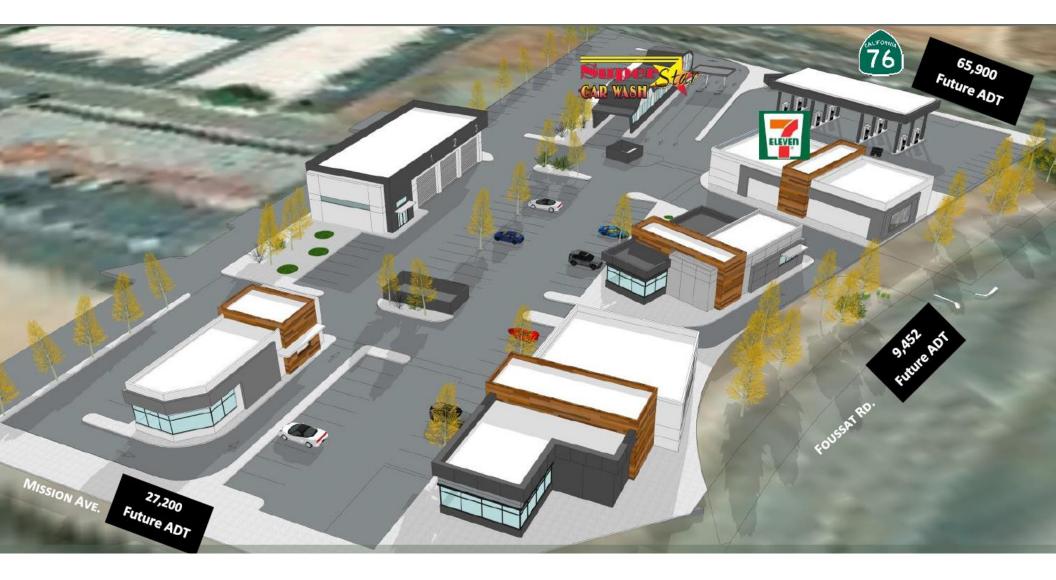

# FOR LEASE | New Shopping Center

3340 Mission Ave., Oceanside CA 92058



Austin Dias, MSRE

**Rick Wu** 

H S COMMERCIAL BROKERAGE • INVESTMENT • DEVELOPMENT

D



### RENDERING





No warranty or representation is made to the accuracy of the foregoing information. Terms of sale or lease and availability are subject to change or withdrawal without notice. 3830 Ray Street, San Diego, CA 92104 | Phone (619) 491-0335 | Fax (619) 491-0696 | www.DuhsCommercial.com

COMMERCIAL BROKERAGE · INVESTMENT · DEVELOPMENT

### **MONUMENT SIGNS**



Gas Station Monument Sign 20' Tall at Hwy. 76



40 SF Monument Sign 6' Tall at Mission Ave. Entrance



50 SF Monument Sign 6' Tall at Mission Ave.



#### Renderings









### **REGIONAL MAP**



# **DEMOGRAPHICS**

#### Highway 76 & Foussat Rd.

| Population<br>2018 Population<br>2023 Projection                          | <mark>1 Mil</mark><br>12,34<br>13,05           | 6                                           |