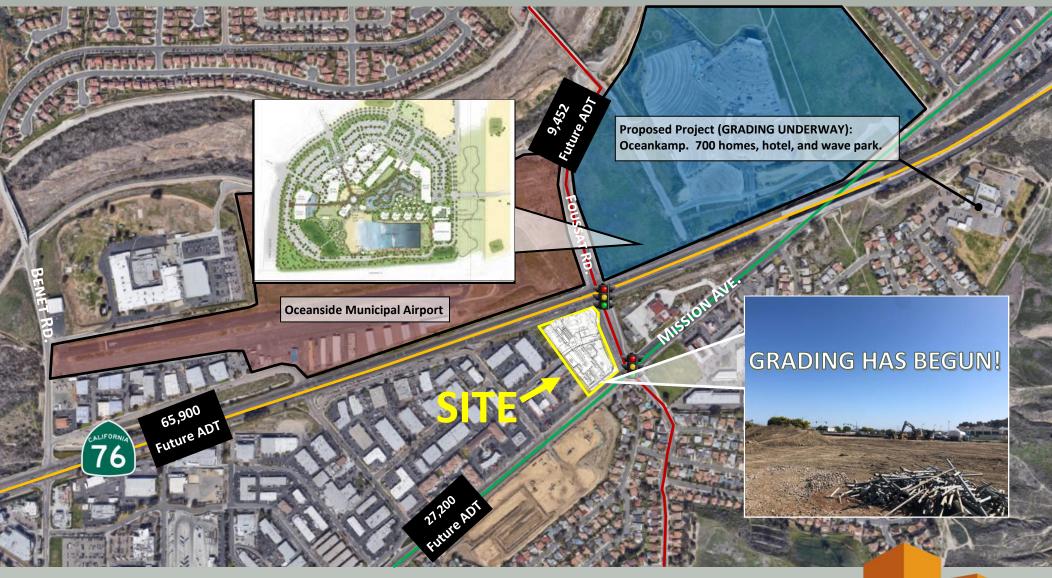

### **REGIONAL MAP**

#### Highway 76 & Foussat Rd.

| Population<br>2018 Population<br>2023 Projection                          | <mark>1 Mil</mark><br>12,34<br>13,05           | 6                                           |                                        | <u>3 Miles</u><br>116,422<br>121,365 | <u>5 Miles</u><br>244,315<br>254,401                                    |
|---------------------------------------------------------------------------|------------------------------------------------|---------------------------------------------|----------------------------------------|--------------------------------------|-------------------------------------------------------------------------|
| <u>Households</u><br>2018 Households<br>2023 Projection                   | 4,223<br>4,457                                 |                                             | 39,590<br>41,306                       | 82,618<br>86,038                     |                                                                         |
| \$<br><u>Average HH Income</u><br>2018<br><u>Median HH Income</u><br>2018 | \$71,964<br>\$57,698                           |                                             | \$76,497<br>\$57,299                   | \$85,497<br>\$65,269                 |                                                                         |
| <u>Traffic Count</u><br>Mission Ave<br>Foussat Ave<br>Hwy. 76             | <u>Current Da</u><br>22,848<br>5,821<br>48,509 | <u>ily Trip</u><br>ADT<br>ADT<br>ADT<br>ADT | <u>s</u><br>(2018)<br>(2018)<br>(2018) | <u>Estimat</u>                       | e <b>ed Future Daily Trips</b><br>27,200 ADT<br>9,452 ADT<br>65,900 ADT |