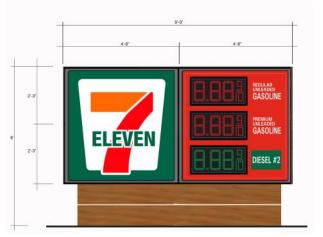

### **MONUMENT SIGNS**

Gas Station Monument Sign 20' Tall at Hwy. 76

40 SF Monument Sign 6' Tall at Mission Ave. Entrance

50 SF Monument Sign 6' Tall at Mission Ave.