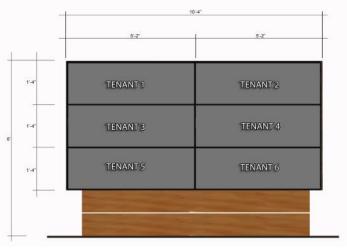

### **MONUMENT SIGNS**

Gas Station Monument Sign 20' Tall at Hwy. 76

40 SF Monument Sign 6' Tall at Mission Ave. Entrance

50 SF Monument Sign 6' Tall at Mission Ave.