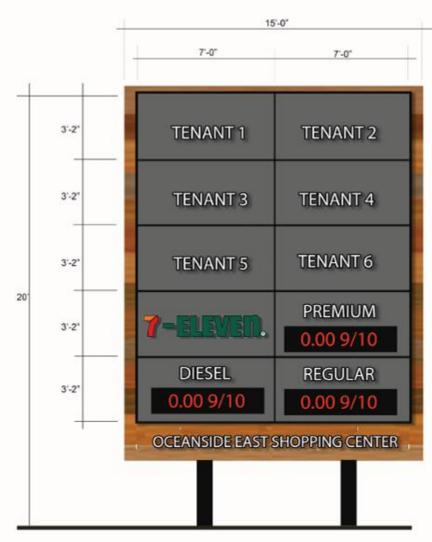

### **MONUMENT SIGNS**

Gas Station Monument Sign 20' Tall at Hwy. 76

40 SF Monument Sign 6' Tall at Mission Ave. Entrance

50 SF Monument Sign 6' Tall at Mission Ave.